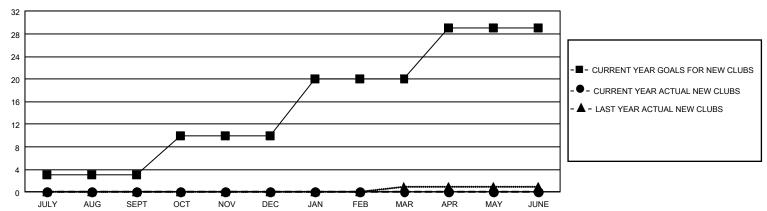

## GMT Constitutional Area 1, Group J

REPORT DOES NOT INCLUDE CLUBS IN UNDISTRICTED AREAS.

| Clubs         |               |             |               | Members               |                       |                         |                                                    |  |
|---------------|---------------|-------------|---------------|-----------------------|-----------------------|-------------------------|----------------------------------------------------|--|
|               | RESULTS FOR   | R 2020-2021 |               | RESULTS FOR 2020-2021 |                       |                         |                                                    |  |
| QUARTER       | NEW CLUB GOAL | NEW CLUBS   | DROPPED CLUBS | QUARTER MEMB          | ER GROWTH NET<br>GOAL | MEMBER GROWTH<br>ACTUAL | DROPPED<br>MEMBERS ACTUAL<br>(including transfers) |  |
| JULY/AUG/SEPT | 9             | 0           | 3             | JULY/AUG/SEPT         | 270                   | 378                     | 506                                                |  |
| OCT/NOV/DEC   | 21            | 0           | 2             | OCT/NOV/DEC           | 314                   | 179                     | 294                                                |  |
| JAN/FEB/MAR   | 30            | 0           | 0             | JAN/FEB/MAR           | 311                   | 0                       | 0                                                  |  |
| APR/MAY/JUNE  | 27            | 0           | 0             | APR/MAY/JUNE          | 302                   | 0                       | 0                                                  |  |