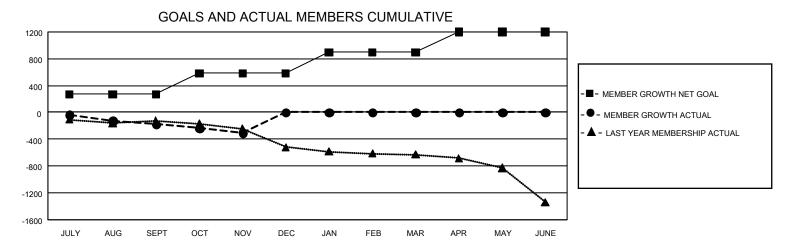

## GMT Constitutional Area 1, Group J

REPORT DOES NOT INCLUDE CLUBS IN UNDISTRICTED AREAS.

| Clubs         |               |             |               | Members               |                       |                         |                                                    |  |
|---------------|---------------|-------------|---------------|-----------------------|-----------------------|-------------------------|----------------------------------------------------|--|
|               | RESULTS FOR   | R 2020-2021 |               | RESULTS FOR 2020-2021 |                       |                         |                                                    |  |
| QUARTER       | NEW CLUB GOAL | NEW CLUBS   | DROPPED CLUBS | QUARTER MEMB          | ER GROWTH NET<br>GOAL | MEMBER GROWTH<br>ACTUAL | DROPPED<br>MEMBERS ACTUAL<br>(including transfers) |  |
| JULY/AUG/SEPT | 9             | 0           | 3             | JULY/AUG/SEPT         | 270                   | 378                     | 506                                                |  |
| OCT/NOV/DEC   | 21            | 0           | 2             | OCT/NOV/DEC           | 314                   | 179                     | 294                                                |  |
| JAN/FEB/MAR   | 30            | 0           | 0             | JAN/FEB/MAR           | 311                   | 0                       | 0                                                  |  |
| APR/MAY/JUNE  | 27            | 0           | 0             | APR/MAY/JUNE          | 302                   | 0                       | 0                                                  |  |